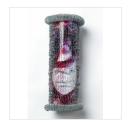

LOU PERALTA \$3,000

Disassemble #36, 2019 Archival pigment print with wood and silk thread tinted with añil, grant cochinilla and pericon

 $17\ 8/25 \times 25\ 59/100 \times 2\ 9/25$  in  $44 \times 65 \times 6$  cm Unique