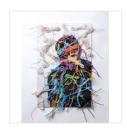

LOU PERALTA \$3,000

Disassemble #36, 2019 Archival pigment print with wood and silk thread tinted with añil, grant cochinilla and pericon

 $17\ 8/25 \times 25\ 59/100 \times 2\ 9/25$  in  $44 \times 65 \times 6$  cm Unique