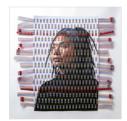

27 1/2 × 19 in 69.9 × 48.3 cm Edition #1 of 10 + 1AP

LOU PERALTA \$5,500 framed; Disassemble #41, 2019 \$5,000 unframed

Archival pigment print with corn leaf, corn seeds and wood clothespins

 $37 \times 28\ 17/50 \times 39/50$  in  $94 \times 72 \times 2$  cm Edition #1 of 7 + 1AP