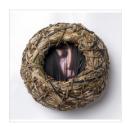

**LOU PERALTA** \$1,500

Disassemble #35, 2019 Archival pigment print with zacate from henequen plant

 $27\ 4/25 \times 18\ 1/2 \times 7\ 87/100$  in  $69 \times 47 \times 20$  cm Unique

**LOU PERALTA** \$1,200