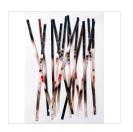

Disassemble #37, 2019 Archival pigment print on metallic paper with copper wire

27  $4/25 \times 19 \ 17/25 \times 2 \ 9/25$  in  $69 \times 50 \times 6$  cm Unique

LOU PERALTA \$1,500

Disassemble #25, 2019 Archival pigment print on white board