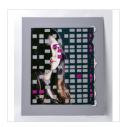

# Disassemble

Sep 13, 2019 - Nov 8, 2019 · 616 Hawthorne St., Houston, US

LOU PERALTA \$2,500

Disassemble #48, 2019 Archival pigment print with cinnamon and wood stripes

23 × 22 in 58.4 × 55.9 cm Edition #1 of 7 + 1AP