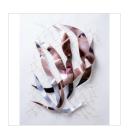

LOU PERALTA \$4,000 Disassemble #38, 2019 (framed as is)

Archival pigment print with bamboo, feathers and henequen thread

 $33\ 23/50 \times 26\ 9/25 \times 39/50$  in  $85 \times 67 \times 2$  cm Unique