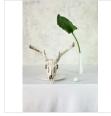

#### CLAIRE ROSEN

Calf at Window, NA Archival pigment print

18 × 24 in 45.7 × 61 cm Edition of 10 \$1,750

30 × 40 in 76.2 × 101.6 cm Edition of 7 \$2,500

45 × 60 in 114.3 × 152.4 cm Edition of 3 \$4,500 Exhibition Print: 27.5 x 32.5 inches Edition #1 of 7 \$3,600 framed

#### **Exhibition Print:**

18 x 24 inches Edition **#1** of 10 \$2,150 framed

6

**CLAIRE ROSEN** After Severin Roesen No. 0305, NA Archival pigment print

24 × 18 in 61 × 45.7 cm Edition of 10 \$1,750

40 × 30 in 101.6 × 76.2 cm Edition of 7 \$2,500