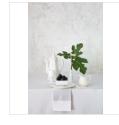

#### **CLAIRE ROSEN**

Table No. 1534, NA Archival pigment print

18 × 24 in 45.7 × 61 cm Edition of 10 \$1,750

30 × 40 in 76.2 × 101.6 cm Edition of 7 \$2,500

45 × 60 in 114.3 × 152.4 cm Edition of 3 \$4,500 27.5 x 32.5 inches Edition **#1** of 7 \$3,600 framed

**Exhibition Print:** 

**Exhibition Print:** 29.25 x 32.25 inches Edition **#1** of 7 \$3,600 framed

4